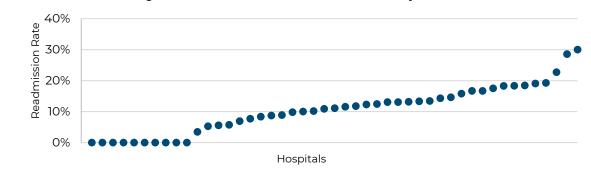

## Adding PCI Supporting Evidence

\*Each hospital on these figures is representative of >= 20 cases in 2023 data

#### **30-Day Readmission Rates After Inpatient PCI**