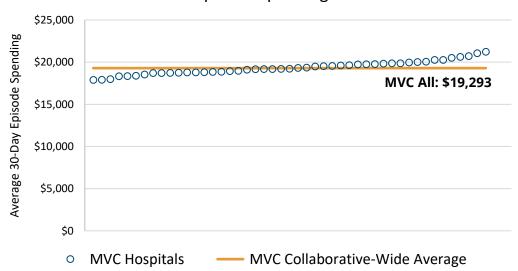

## Adding PCI Supporting Evidence

\*Each hospital on these figures is representative of >= 20 cases in 2023 data

## Adding PCI Supporting Evidence

\*Each data point represents a hospital with at least 20 PCI episodes in 2023

#### Average Risk-Adjusted, Price-Standardized 30-Day Episode Spending