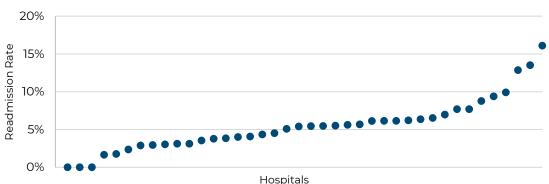

## Adding PCI Supporting Evidence

\*Each hospital on these figures is representative of >= 20 cases in 2023 data

#### **30-Day Readmission Rates After Outpatient PCI**